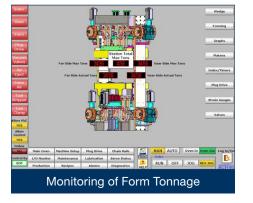

## **FEATURES**

LYLE®

- Versatile, Precise Controls standard with Informer<sup>™</sup> series control system
- Industrial processors with industryleading speed
- High-speed automation platform to multiple processors and I/O
- Adaptive tuning servos; anti-vibration; anti-resonance
- High-speed fiber optic network for extreme noise resistance
- High-resolution 4 mil p/rev encoder with absolute position feedback
- Extremely fast frequency response servos at 2500 Hz for shorter positioning time
- Integrated drive safety safe "torque off" function in every servo amplifier and VFD motor
- Innovative GOT with expanded internal memory and SD card backup
- Unlimited recipe storage
- Intuitive Graphical Interface