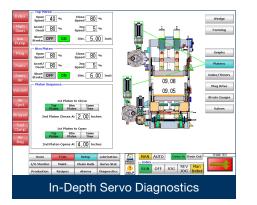

## **FEATURES**

LYLE®

- Versatile, Precise Controls standard with Informer<sup>™</sup> series control system
- Industrial processors with industryleading speed
- High-speed automation platform to multiple processors and I/O
- Adaptive tuning servos; anti-vibration; anti-resonance
- High-speed fiber optic network for extreme noise resistance
- High-resolution 4 mil p/rev encoder with absolute position feedback
- Extremely fast frequency response servos at 2500 Hz for shorter positioning time
- Integrated drive safety safe "torque off" function in every servo amplifier and VFD motor
- Innovative GOT with expanded internal memory and SD card backup
- Unlimited recipe storage
- Intuitive Graphical Interface