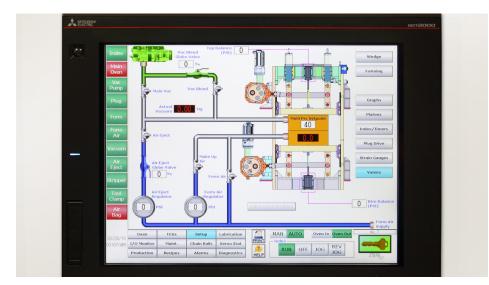

## **FEATURES**

LYLE®

- Versatile, Precise Controls standard with Informer<sup>™</sup> series control system
- Industrial processors with industryleading speed
- High-speed automation platform to multiple processors and I/O
- Adaptive tuning servos; anti-vibration; anti-resonance
- High-speed fiber optic network for extreme noise resistance
- High-resolution 4 mil p/rev encoder with absolute position feedback
- Extremely fast frequency response servos at 2500 Hz for shorter positioning time
- Integrated drive safety safe "torque off" function in every servo amplifier and VFD motor
- Innovative GOT with expanded internal memory and SD card backup
- Unlimited recipe storage
- Intuitive Graphical Interface