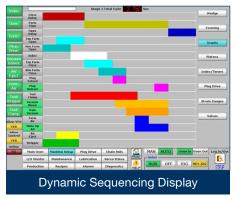

## **FEATURES**

LYLE®

- Versatile, Precise Controls standard with Informer<sup>™</sup> series control system
- Industrial processors with industryleading speed
- High-speed automation platform to multiple processors and I/O
- Adaptive tuning servos; anti-vibration; anti-resonance
- High-speed fiber optic network for extreme noise resistance
- High-resolution 4 mil p/rev encoder with absolute position feedback
- Extremely fast frequency response servos at 2500 Hz for shorter positioning time
- Integrated drive safety safe "torque off" function in every servo amplifier and VFD motor
- Innovative GOT with expanded internal memory and SD card backup
- Unlimited recipe storage
- Intuitive Graphical Interface